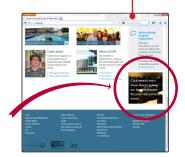

## Website \_\_\_\_\_

The JCCGW's website receives over **37,000 page views** per month and increases every day!

- Your ad is displayed on the home page of our site, or other internal pages.
- Direct link to your website. Our content is updated daily which means that people check our website frequently.
- Our Camp & Preschool families visit frequently to download newsletters and view photos.
- Each day, hundreds of families attend our school, childcare, camp and after-school programming and they always come to our home page.
- Our website is advertised on every mailer we send out. We send several mailings each month, many of them being delivered to thousands of homes and businesses.
- We drive traffic to our site everyday through our multiple emails a week!

## e-newsletter Each Friday \_\_\_\_\_

Reach over 14,000 JCCGW e-news subscribers by advertising in our weekly e-newsletter, sent every Friday. Only 1 E-News advertiser is accepted per issue, so you can be sure your ad will stand out!